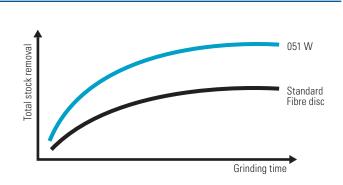

## **Application examples**

Trimming of steel plates for welding

Deburring of iron casting workpieces

- Extremely high cut-off rate due to high performance ceramic grain
- Excellent power-transmission due to the very stiff fibre backing
- Long service life due to advanced top-size cooling coat