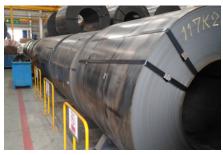

## **Application examples**

Coil | Removing black scale and mill scale

Wire | Removing black scale

Implants & medical devices | Green body deburring

- Highest stock removal due to ceramic abrasive grain and special top coat
- Very long service life and cool grinding effect due to special grinding additives and self sharpening effect
- Particulary suitable for high grinding pressure because of heavy XY- and X-weight polyester cloth backing