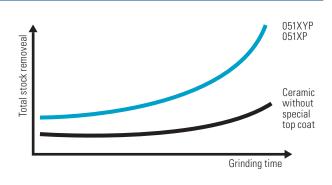

## **Application examples**

Coil | Removing black scale and mill scale

Wire | Removing black scale

Implants & medical devices | Green body deburring

- Highest stock removal due to ceramic abrasive grain and special top coat
- Very long service life and cool grinding effect due to special grinding additives and self sharpening effect
- Particulary suitable for high grinding pressure because of heavy XY- and X-weight polyester cloth backing