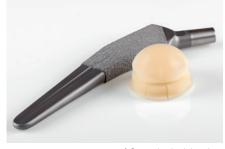

## **Application examples**

Coil | Removing black scale and mill scale

Wire | Removing black scale

Implants & medical devices | Green body deburring

- Highest stock removal due to ceramic abrasive grain and special top coat
- Very long service life and cool grinding effect due to special grinding additives and self sharpening effect
- Particulary suitable for high grinding pressure because of heavy XY- and X-weight polyester cloth backing